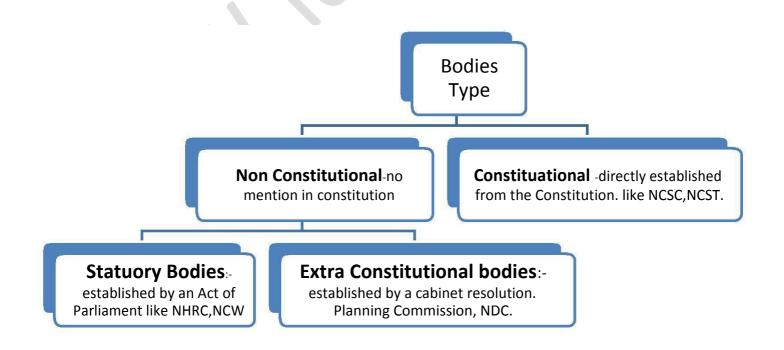

|
| 23. | CVC                 | President       | 4 years | 65<br>year<br>s | 5 +<br>Misbehaviour(S<br>C)- by<br><b>President</b> | No | CVC submit its annual report to President each house of Parliament.                                                                                                                                    |
| 24. | CBI Director        | Central<br>Govt | 2 years |                 | Not mention                                         | No |                                                                                                                                                                                                        |