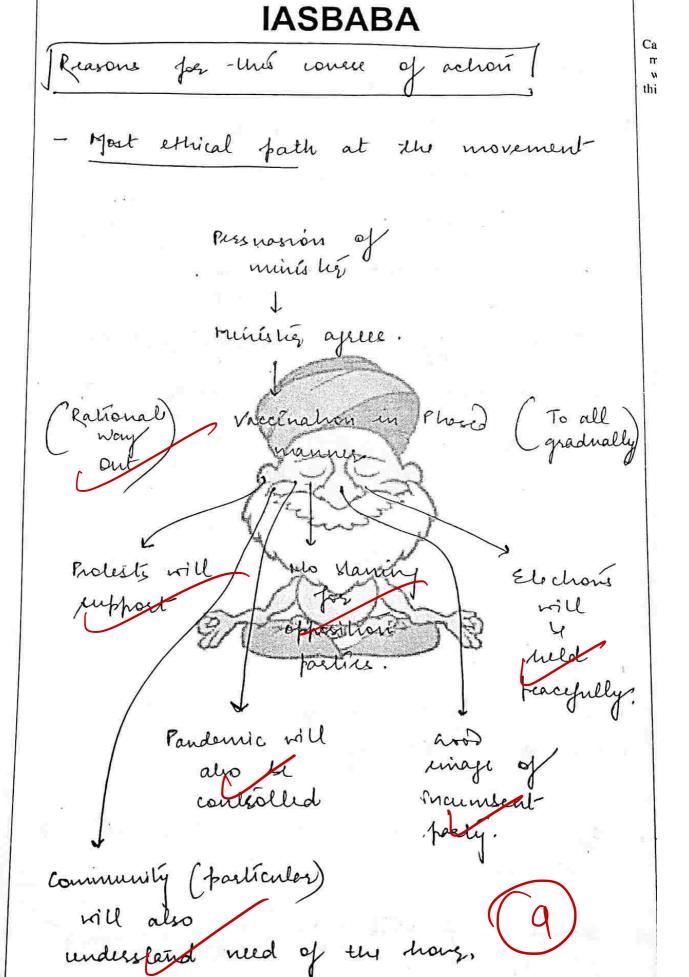

## **IASBABA** Course of action Candic must write Try to personade the health minister, that - lines, relative approach of vaccination can prove fatal/sactfire against him and his bacty. - I vill suggest him an allignative. in the form of Phased vaccination - People at high riek will thatth card weekers ASHAMANMS, DOCLOTE) Jan lahon Elderlies and children. contacté of positive cases. Phase - 3 -, all. Phase 4 -Covery minister is consisted, then it will Lorithie Se great I will made Othervier the fole.