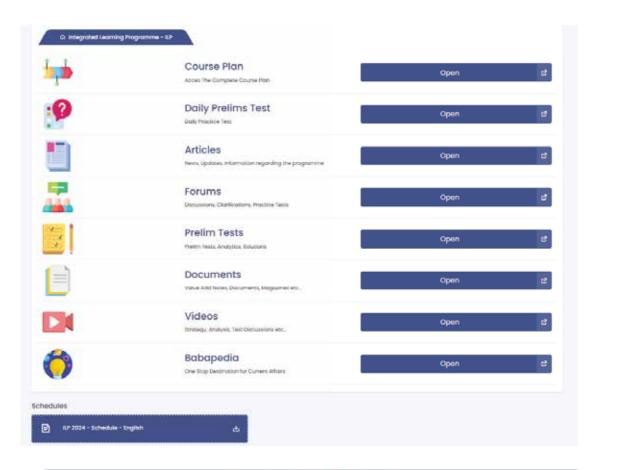

# Topic-wise Video Classes covering Full Syllabus (GS & CA)

# Subjectwise Class Videos

### Most affordable Video Classes

8