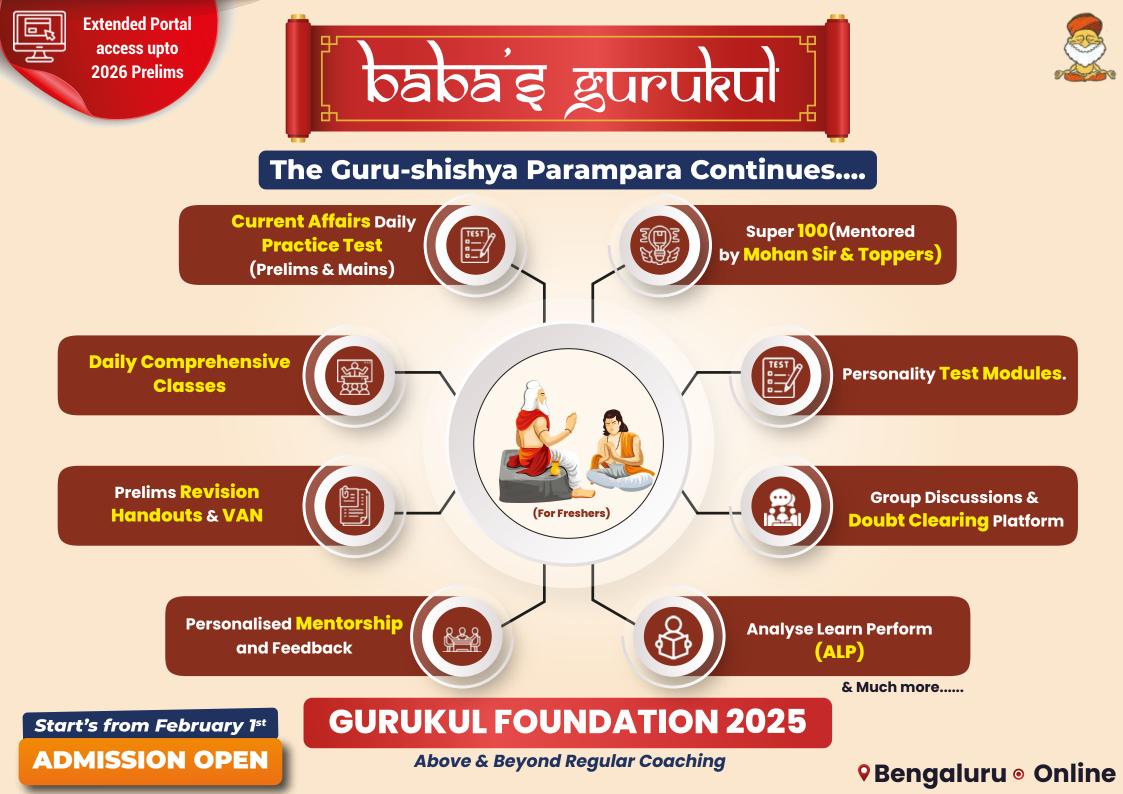

#### What is Baba's Gurukul ??

Gurukul is an effort to revive the Age Old Tradition of Guru - Shishya Parampara for UPSC/IAS Preparation.

Let's Usher into a New Era with Old Values!

1

PRELIMS

#### The Key Pillars of Baba's Foundation Course

- Meticulous Planning
- Rigorous Course Instruction by the Best Faculties

3

INTERVIEW

- Intensive Regular Practice
- Personalized Mentorship
- A Cohort of sincere and like-minded aspirants

2

MAINS

## **GURUKUL FOUNDATION- FRESHERS**

- A Close group of quality aspirants
- **Output Under Mentors Guidance**
- **NCERT** Classes
- Regular Classes
- Prelims and Mains Coverage Paper 1, 2, 3, 4-Ethics and Essay
- Prelims and Mains Tests with Evaluation
- Current Affairs Classes and Discussions
- Topical Discussion and Sessions with Mentors

### **New & Exclusive Features**

- Prelims Revision Handouts
- Doubt clearing platform
- Emotional Wellness Expert
- Current affairs
- Personality test modules and group discussions
- Exposure, Enhancer and Lecture series
- Access to recorded classes
- Success and Rewards

## **BABA's PRELIMS TEST SERIES (PT)**

- TOTAL PRELIMS TESTS 67 Tests
- CURRENT AFFAIRS TESTS 24 (50 Questions)
- MODULE WISE TESTS 19 (100 Questions)
- SUBJECT WISE REVISION SECTIONAL TESTS 6 (100 Questions)
- EXCLUSIVE TESTS (MAP BASED, ECONOMIC SURVEY & BUDGET, GOVERNMENT SCHEMES & POLICIES) – 3 (100 Questions)
- FULL-LENGTH TESTS 5 (100 Questions)
- CSAT FULL-LENGTH TESTS 10 (80 Questions)
- ALL INDIA RANKING
- SELF-ASSESSMENT SYSTEM

#### **MAINS TESTS & SYNOPSIS**

- **OTAL MAINS TESTS 57 TESTS**
- MODULWISE TESTS 28 TESTS
- **CURRENT AFFAIRS TESTS 12 TESTS**
- FULL-LENGTH TESTS 10 TESTS (GS1, GS2, GS3, GS4, Essay 2 CYCLES)
- **ESSAY TESTS 7 TESTS**