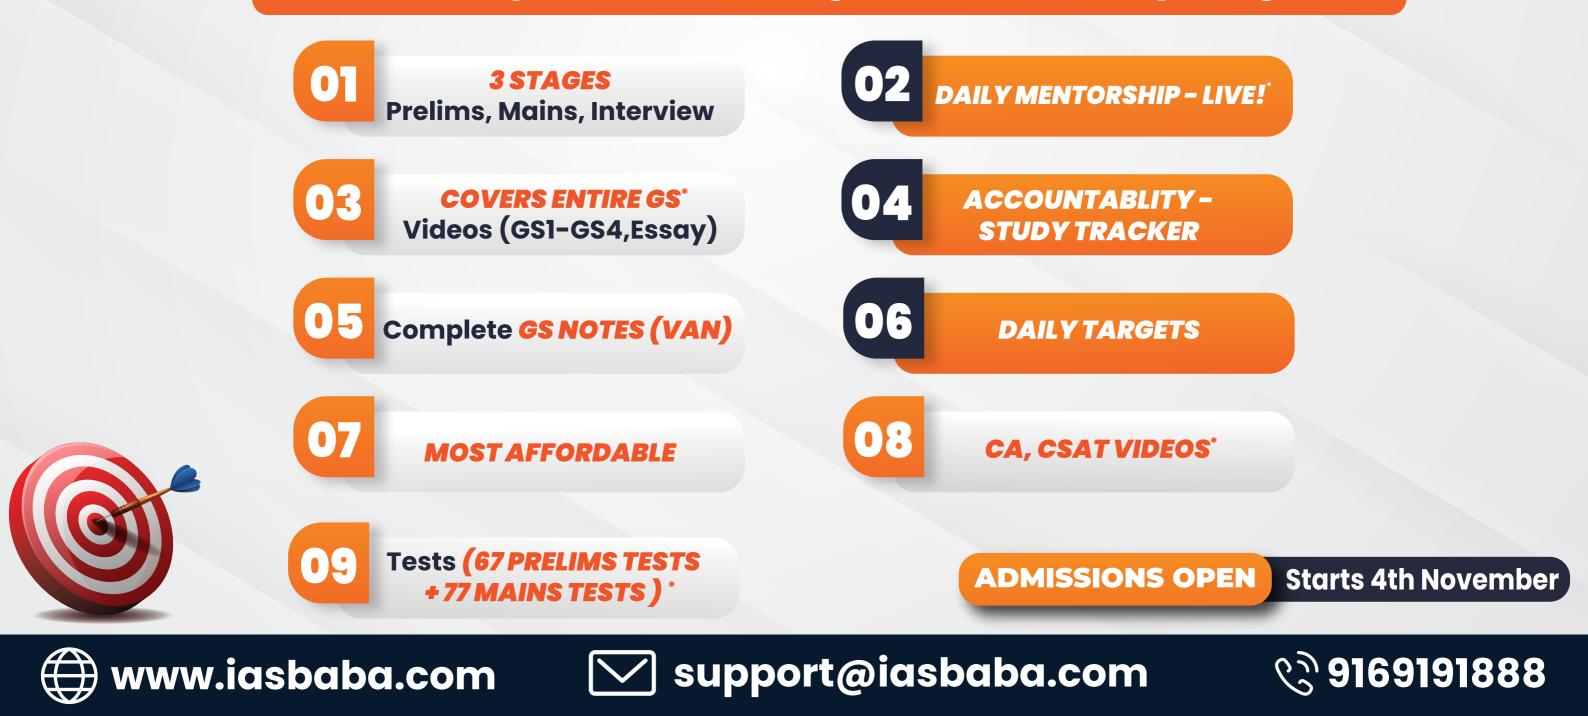

## **1. Self Study Program**

- 365 Day Plan for the Whole Year.
- Sources & Topics What to Read?
- Revision days included in every module

## 2. Micro Planning

- Daywise Topics & Notes
- Writing
- Daily Current Affairs Babapedia (Prelimspedia + Mainspedia)
- Progress Bar

## **Program Overview**

- **Daily MICRO Planning**
- **Detailed coverage of NCERTS &** standard books
- VAN
- **Sessions for effective news** paper reading
  - **Prelims & Mains Practice Tests**
- **Mind Maps**

- **Answer writing forum**
- **Priority video courses** Catalogue
- **Post TEST discussions**
- **67 Prelims Tests**
- 77 Mains Tests