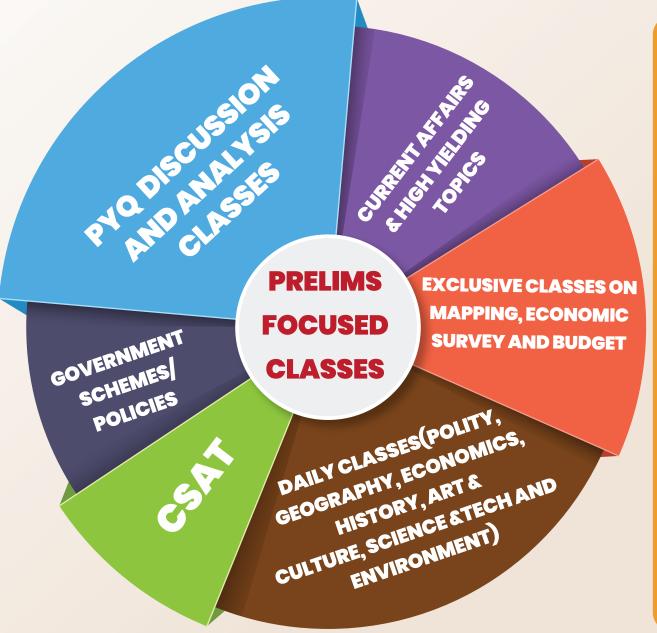

## PRELIMS FOCUSED CLASSES

**HOW TO PREPARE HOW TO APPLY** TRICKS/TECHNIQUES-LIVE (FROM WELL RESEARCHED SET OF QUESTIONS), **HOW TO READ SPECIFIC CONTENT** (ECONOMIC SURVEY, BUDGET, ATLAS (MAPS), CURRENT AFFAIRS, **GOVERNMENT SCHEMES/POLICIES**) **HOW TO SOLVE A TEST, TIME** MANAGEMENT.

### PRELIMS EXCLUSIVE SMARTNOTES

HISTORY SmartNotes - 1

**PRELIMS EXCLUSIVE PROGRAMME** 

**ONE STOP DESTINATION FOR PRELIMS PREPARATION** 

#### SMARTNOTES

• PRECISE AND TO-THE-POINT SMARTNOTES ON STATIC SUBJECTS AND CURRENT AFFAIRS WILL GIVE YOU A READY RECKONER.

• PRELIMS-ORIENTED CURRENT AFFAIRS TESTS & SMARTNOTES- 24 TESTS AND 12 SMARTNOTES.