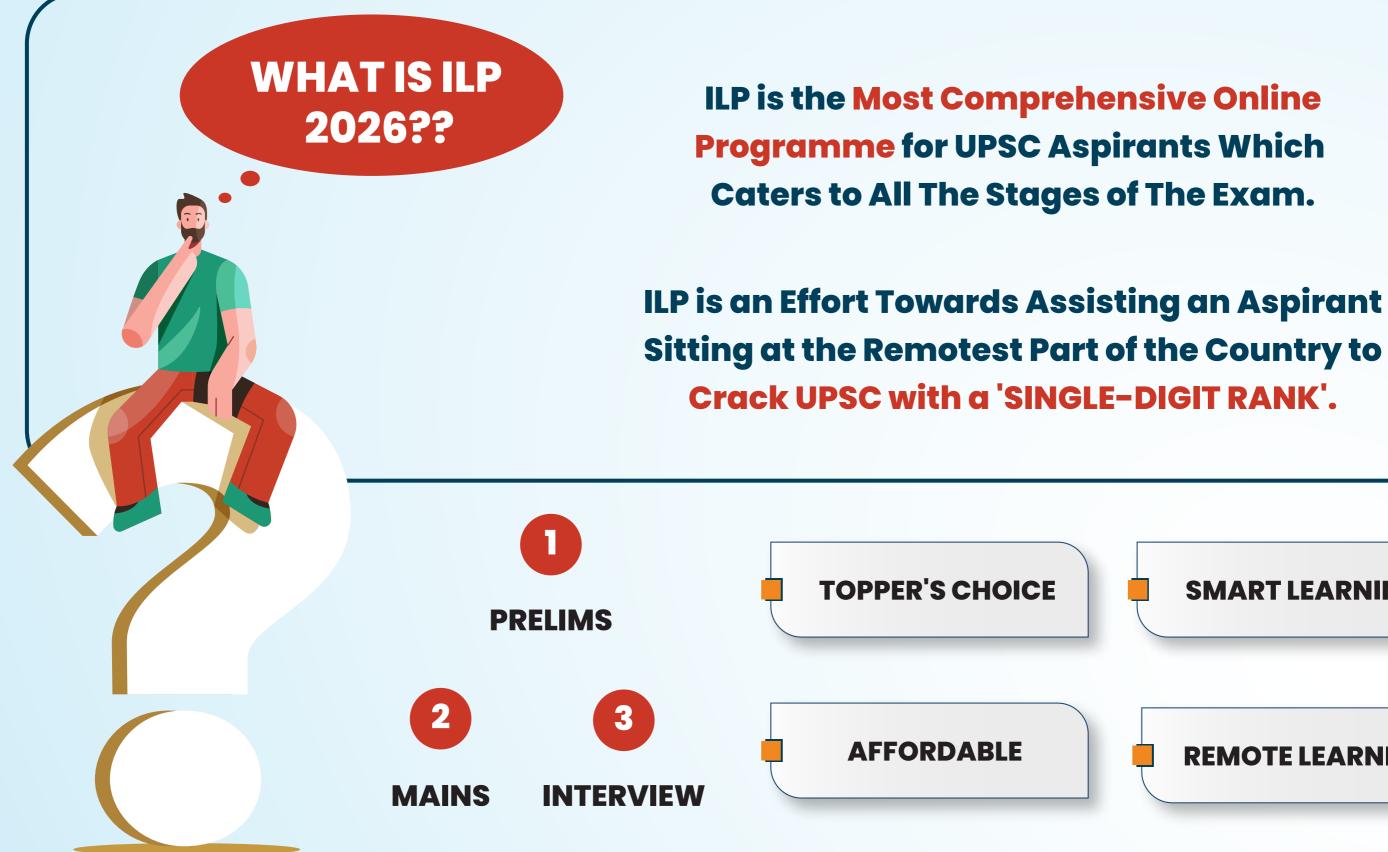

## **1. Self Study Program**

- 365 Day Plan for the Whole Year.
- Sources & Topics What to Read?
- Revision days included in every module

## **2. Micro Planning**

- Daywise Topics & Notes
- Daily Prelims Test & MainsAnswer Writing
- Daily Current Affairs Babapedia (Prelimspedia + Mainspedia)
- Progress Bar

# **Program Overview**

- **Daily MICRO Planning**
- - **Detailed coverage of NCERTS** & standard books
- VAN
  - **Sessions for effective news** paper reading
    - **Prelims & Mains Practice Tests**
- **Mind Maps**

- **Answer writing forum**
- **Priority video courses** Catalogue
- **Post TEST discussions**
- **67 Prelims Tests**
- 77 Mains Tests