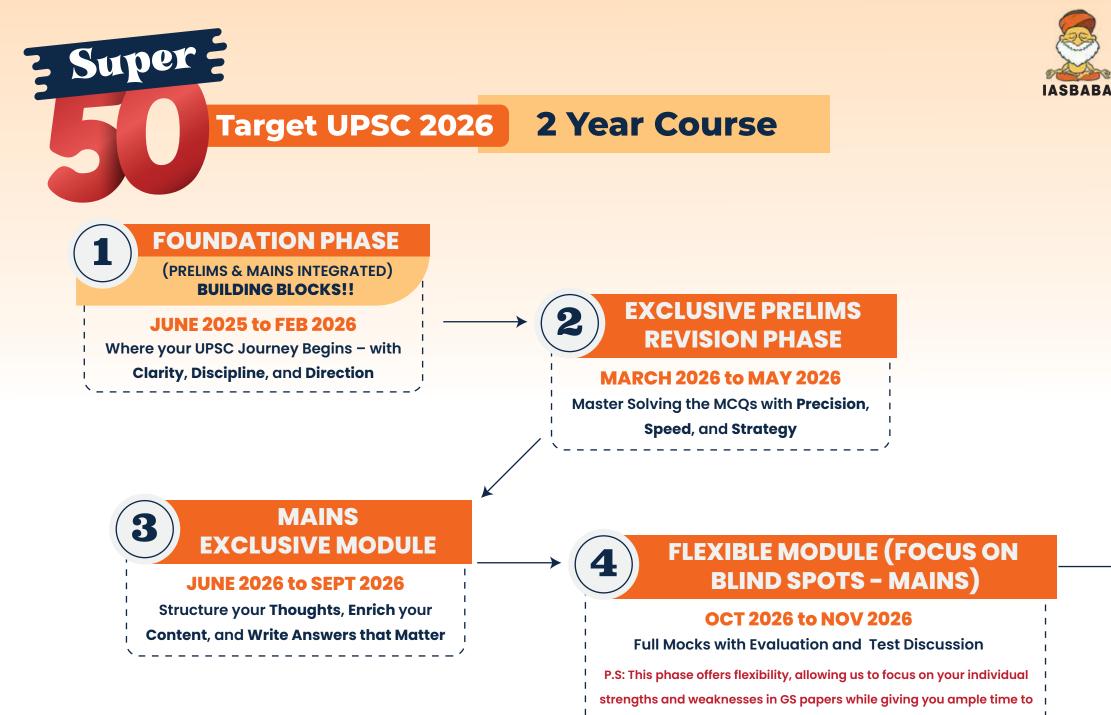

## Target UPSC 20261 Year Course

Super -

dedicate to your Optional subject. It is specifically designed to make

any necessary course corrections in your learning journey

## PRELIMS EXCLUSIVE MODULE

#### **DEC 2026 to MARCH 2027**

- Prelims Revision Classes
- VAN's (Revision Notes), Mind-maps
- 1:1 Prelims Mentorship

5

## PRELIMS REVISION MODULE

#### MARCH 2027 to MAY 2027

- Personalised Revision plans by
  - **Dedicated mentor**

8

6

•

### EXCLUSIVE MAINS PHASE

#### JUNE 2027 to AUG 2027

- Mains PYQ's Classes
- Mains Test Series, Evaluation & 1:1 Mentorship
- Mains Theme-Based Answer Writing Notes
- Exclusive Essay and Ethics sessions