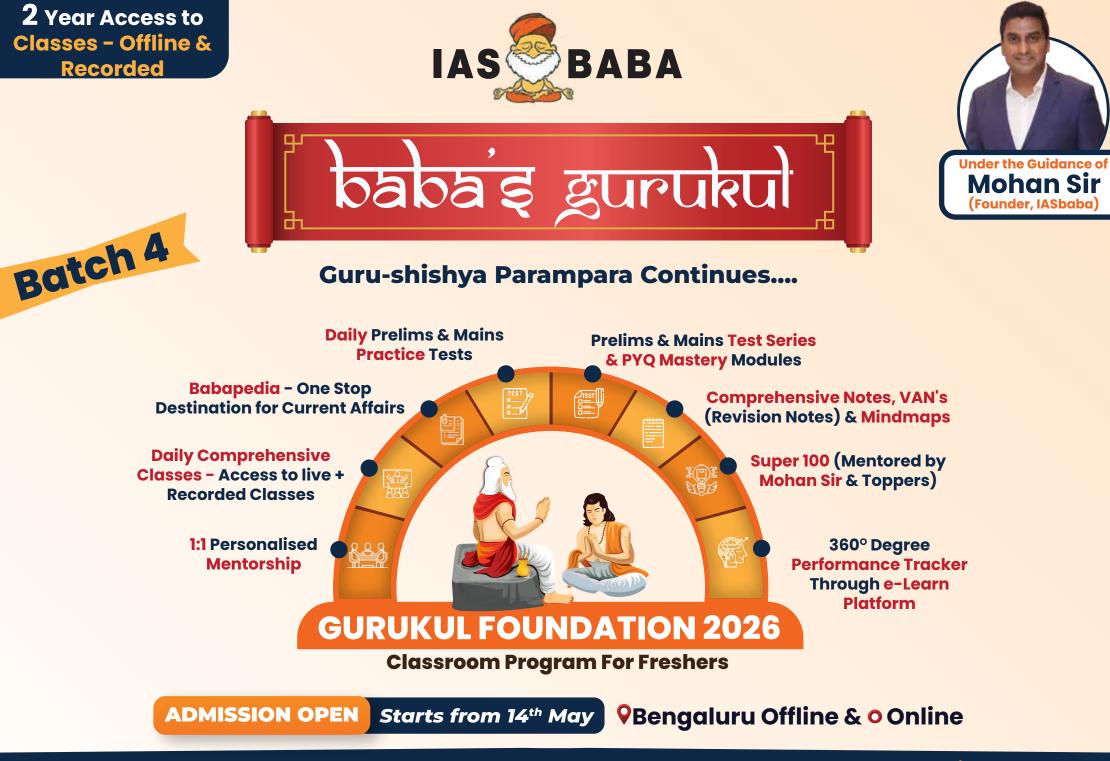

## What is Baba's Gurukul Foundation 2026?

At the heart of the Gurukul Foundation Program lies the timeless essence of the Guru-Shishya Parampara—a tradition built on trust, discipline, and transformative personal guidance. Gurukul revives this ethos in a modern format, offering UPSC aspirants a nurturing environment rooted in individual attention, holistic learning, and values-based mentorship throughout every stage of the Civil Services journey.

Success in the IAS exam isn't about extraordinary intelligence—it's about consistent effort, and that's where Gurukul truly differentiates itself. With daily accountability, 1:1 personalised mentorship, a 360° performance tracker, and monthly progress reports, students are continuously guided and kept on track.

True to its tagline, "One Stop Destination for UPSC/IAS Preparation," Gurukul simplifies the preparation journey—providing structured classes, high-quality curated notes (like VANs and Babapedia), and comprehensive testing. There's no need to juggle multiple sources for GS or current affairs. More than just a coaching program, Gurukul builds the right mindset, discipline, and clarity essential to not only crack the exam—but to become a future civil servant ready to serve the nation with integrity.

### **Baba's Gurukul**

# **CLASSES**

- NCERT Modules
- Comprehensive Classes (Prelims+Mains)
- CSAT
- Essay Modules
- Current Affairs
   Classes

# NOTES

• Comprehensive

Notes - Standard

Books+NCERT

- Crisp Revision Notes
- Mind Maps
- Babapedia (Current Affairs)

# TESTS

- Daily Practice Tests
- Revision Tests
- CSAT Tests
- Prelims & Mains Test

Series